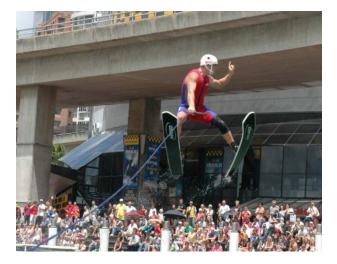

## Spectacular sky and water show .....

The Water Sky spectacular incorporates the latest jet boards which propel performers 30 feet in the air flipping and twisting in a choreographed extravaganza themed to music.

On the water our team of International performers bring many different elements from extreme flipping and twisting acts to the beauty and grace of ballerinas twirling across the water.

The show culminates in a human pyramid surrounded by flyboards and jet skis as our performers thank the crowd for being part of the water sky spectacular.

At night time the grace and beauty of the spectacular is further magnified by colorful lights and fireworks which are integrated into the performers costumes.

TERTAINMEN'

Our unique jet ski pyro launch systems are used to launch fireworks whilst the craft are in motion adding a whole new dimension to fireworks being fired from the water.