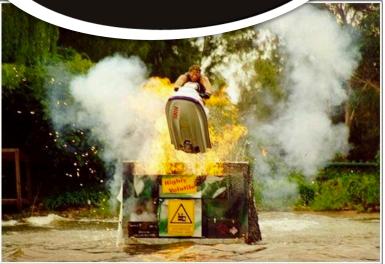

## Spectacular stunts.....On the land and the water

You're about to witness some of the most amazing live stunts performed upclose, right before your eyes, in and around the towering structures of a fullscale stunt arena live set.

Follow the hero of each team, as they speed away from the bad guys in a stunning "crazy" sequence of nail-biting nearmisses, precision turns and death-defying jumps. Watch in awe as the action extends to an exciting chase scene with jumps, skids and an unbelievable, explosive, fiery finale.

Splash Down can cater to a wide variety of sites and arenas from stunt show design to accommodating a clients theme, one thing for sure is the action is fast and memorable

Some of the companies we have worked with....