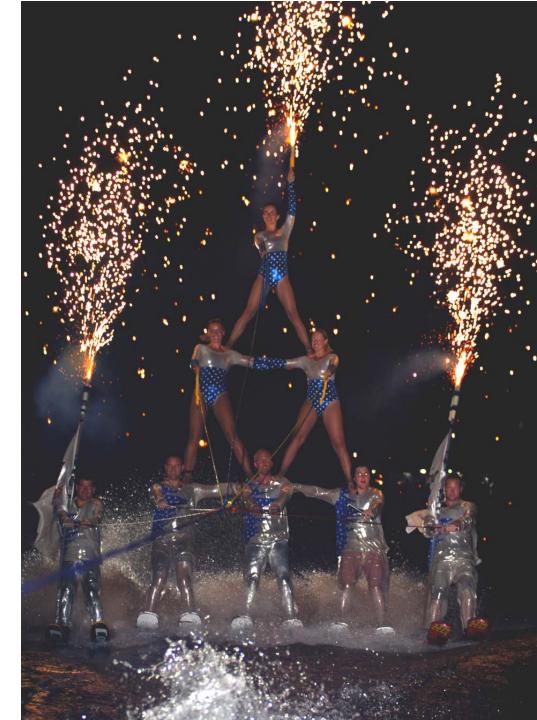

On the water our team of International performers bring many different elements from extreme flipping and twisting acts to the beauty and grace of ballerinas twirling across the water.

The show culminates in a human pyramid surrounded by flyboards and jet skis as our performers thank the crowd for being part of the water sky spectacular.

At night time the grace and beauty of the spectacular is further magnified by colorful lights and fireworks which are integrated into the performers costumes.

TERTAINMEN'

Our unique jet ski pyro launch systems are used to launch fireworks whilst the craft are in motion adding a whole new dimension to fireworks being fired from the water.