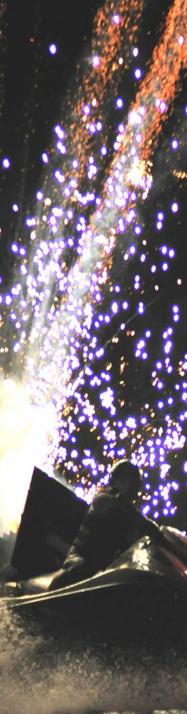

At night time the grace and beauty of the spectacular is further magnified by colorful lights and fireworks which are integrated into the performers costumes.

TERTAINMEN'

Our unique jet ski pyro launch systems are used to launch fireworks whilst the craft are in motion adding a whole new dimension to fireworks being fired from the water.