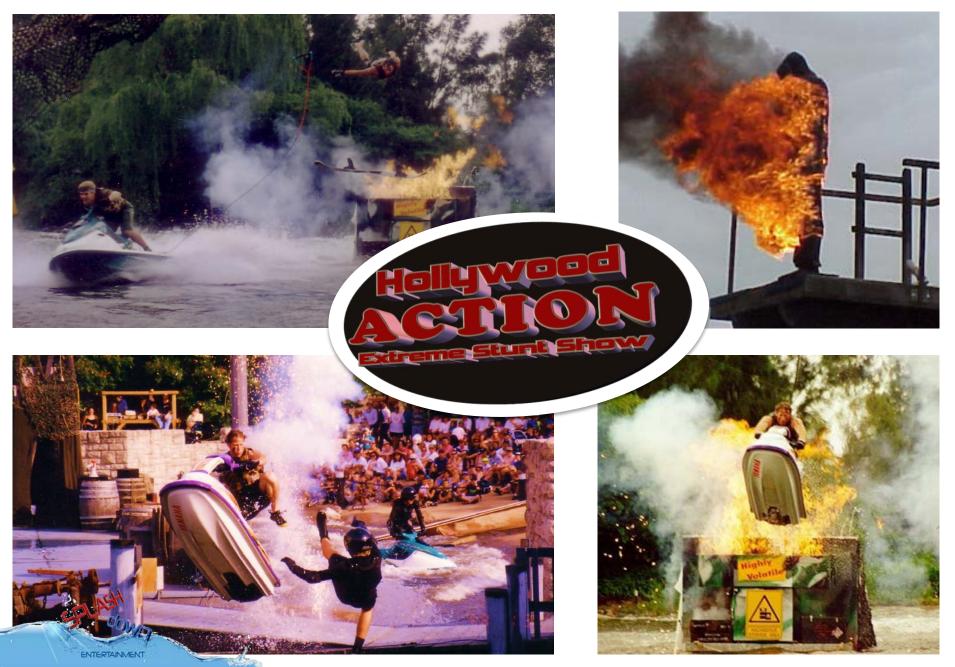

## Spectacular stunts.....On the land and the water

You're about to witness some of the most amazing live stunts performed upclose, right before your eyes, in and around the towering structures of a fullscale stunt arena live set.

Follow the hero of each team, as they speed away from the bad guys in a stunning "crazy" sequence of nail-biting nearmisses, precision turns and death-defying jumps. Watch in awe as the action extends to an exciting chase scene with jumps, skids and an unbelievable, explosive, fiery finale.

Splash Down can cater to a wide variety of sites and arenas from stunt show design to accommodating a clients theme, one thing for sure is the action is fast and memorable

Some of the companies we have worked with....