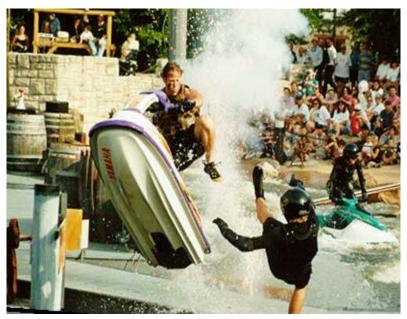

## Spectacular stunts.....On the land and the water

You're about to witness some of the most amazing live stunts performed upclose, right before your eyes, in and around the towering structures of a fullscale stunt arena live set.

Follow the hero of each team, as they speed away from the bad guys in a stunning "crazy" sequence of nail-biting nearmisses, precision turns and death-defying jumps. Watch in awe as the action extends to an exciting chase scene with jumps, skids and an unbelievable, explosive, fiery finale.

Splash Down can cater to a wide variety of sites and arenas from stunt show design to accommodating a clients theme, one thing for sure is the action is fast and memorable

Some of the companies we have worked with....