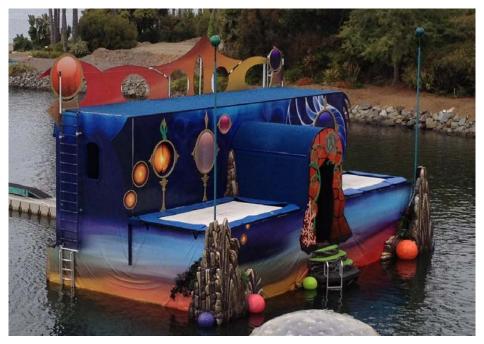

## **Experience an Aquatic Gymnastics Extravaganza**

Circque Del Aqua pays homage to the magic of theatre. International-level acrobats, divers and enchanting characters demonstrating their aquatic prowess in, on and above the water resulting in an extraordinary experience.

Weaving a tapestry of artistry, surrealism and theatrical stunts. Circque Del Aqua defies gravity through the grace and beauty of inspiring acrobatting feats and a storyline filled with excitement, suspense and enchanting characters creating an extraordinary experience.

Splash Down Entertainment has teamed up with one of the leading water based tramp wall designers and choreographers to bring you the spectacular Circque Del Aqua