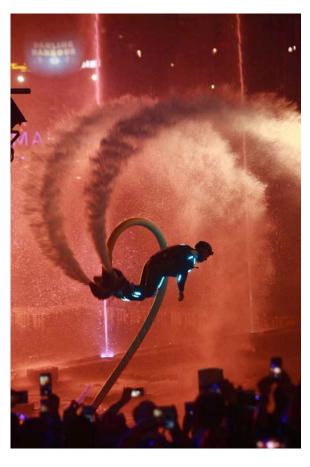

## Spectacular sky and water show .....

The Water Sky spectacular incorporates the latest jet boards which propel performers 30 feet in the air flipping and twisting in a choreographed extravaganza themed to music.

On the water our team of International performers bring many different elements from extreme flipping and twisting acts to the beauty and grace of ballerinas twirling across the water.

The show culminates in a human pyramid surrounded by flyboards and jet skis as our performers thank the crowd for being part of the water sky spectacular.