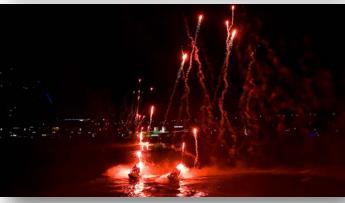

At night time the grace and beauty of the spectacular is further magnified by colorful lights and fireworks which are integrated into the performers costumes.

TERTAINMEN'

Our unique jet ski pyro launch systems are used to launch fireworks whilst the craft are in motion adding a whole new dimension to fireworks being fired from the water.