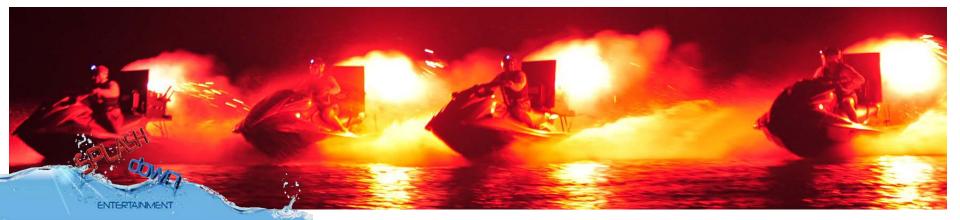

## Spectacular sky and water show .....

The Water Sky spectacular incorporates the latest jet boards which propel performers 30 feet in the air flipping and twisting in a choreographed extravaganza themed to music.

On the water our team of International performers bring many different elements from extreme flipping and twisting acts to the beauty and grace of ballerinas twirling across the water.

The show culminates in a human pyramid surrounded by flyboards and jet skis as our performers thank the crowd for being part of the water sky spectacular.

At night time the grace and beauty of the spectacular is further magnified by colorful lights and fireworks which are integrated into the performers costumes.

TERTAINMEN'

Our unique jet ski pyro launch systems are used to launch fireworks whilst the craft are in motion adding a whole new dimension to fireworks being fired from the water.