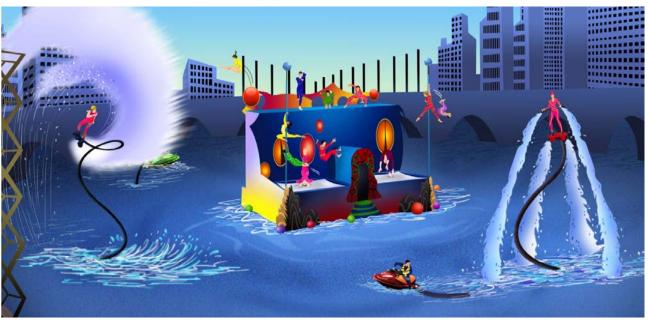

## **Experience an Aquatic Gymnastics Extravaganza**

Circque Del Aqua pays homage to the magic of theatre. International-level acrobats, divers and enchanting characters demonstrating their aquatic prowess in, on and above the water resulting in an extraordinary experience.

Weaving a tapestry of artistry, surrealism and theatrical stunts. Circque Del Aqua defies gravity through the grace and beauty of inspiring acrobatting feats and a storyline filled with excitement, suspense and enchanting characters creating an extraordinary experience.

Splash Down Entertainment has teamed up with one of the leading water based tramp wall designers and choreographers to bring you the spectacular Circque Del Aqua