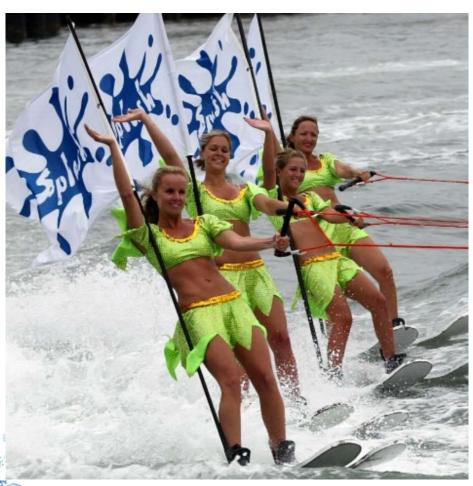

## Spectacular sky and water show .....

The Water Sky spectacular incorporates the latest jet boards which propel performers 30 feet in the air flipping and twisting in a choreographed extravaganza themed to music.

On the water our team of International performers bring many different elements from extreme flipping and twisting acts to the beauty and grace of ballerinas twirling across the water.

The show culminates in a human pyramid surrounded by flyboards and jet skis as our performers thank the crowd for being part of the water sky spectacular.