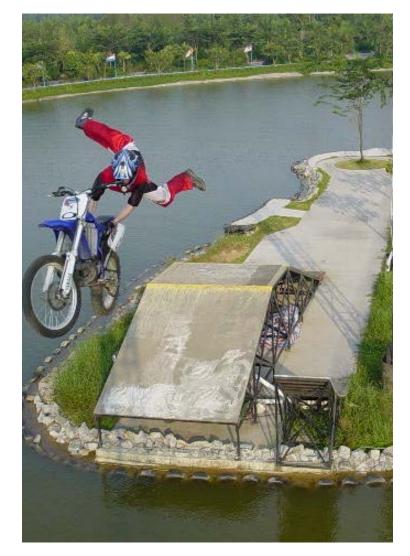

## Spectacular stunts.....On the land and the water

You're about to witness some of the most amazing live stunts performed upclose, right before your eyes, in and around the towering structures of a fullscale stunt arena live set.

Follow the hero of each team, as they speed away from the bad guys in a stunning "crazy" sequence of nail-biting nearmisses, precision turns and death-defying jumps. Watch in awe as the action extends to an exciting chase scene with jumps, skids and an unbelievable, explosive, fiery finale.

Splash Down can cater to a wide variety of sites and arenas from stunt show design to accommodating a clients theme, one thing for sure is the action is fast and memorable

Some of the companies we have worked with....