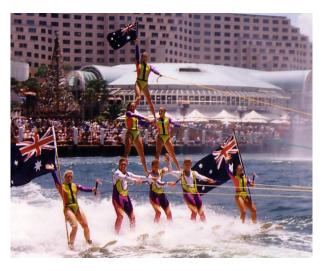

## Spectacular sky and water show .....

The Water Sky spectacular incorporates the latest jet boards which propel performers 30 feet in the air flipping and twisting in a choreographed extravaganza themed to music.

On the water our team of International performers bring many different elements from extreme flipping and twisting acts to the beauty and grace of ballerinas twirling across the water.

The show culminates in a human pyramid surrounded by flyboards and jet skis as our performers thank the crowd for being part of the water sky spectacular.

At night time the grace and beauty of the spectacular is further magnified by colorful lights and fireworks which are integrated into the performers costumes.

TERTAINMEN'

Our unique jet ski pyro launch systems are used to launch fireworks whilst the craft are in motion adding a whole new dimension to fireworks being fired from the water.