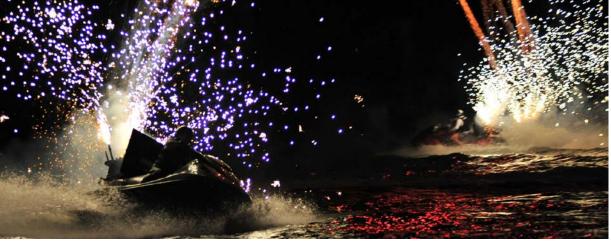

At night time the grace and beauty of the spectacular is further magnified by colorful lights and fireworks which are integrated into the performers costumes.

TERTAINMEN'

Our unique jet ski pyro launch systems are used to launch fireworks whilst the craft are in motion adding a whole new dimension to fireworks being fired from the water.