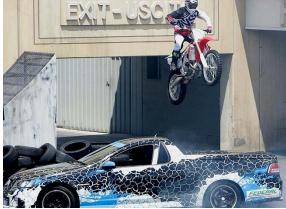

## Spectacular stunts.....On the land and the water

You're about to witness some of the most amazing live stunts performed upclose, right before your eyes, in and around the towering structures of a fullscale stunt arena live set.

Follow the hero of each team, as they speed away from the bad guys in a stunning "crazy" sequence of nail-biting nearmisses, precision turns and death-defying jumps. Watch in awe as the action extends to an exciting chase scene with jumps, skids and an unbelievable, explosive, fiery finale.

Splash Down can cater to a wide variety of sites and arenas from stunt show design to accommodating a clients theme, one thing for sure is the action is fast and memorable

Some of the companies we have worked with....