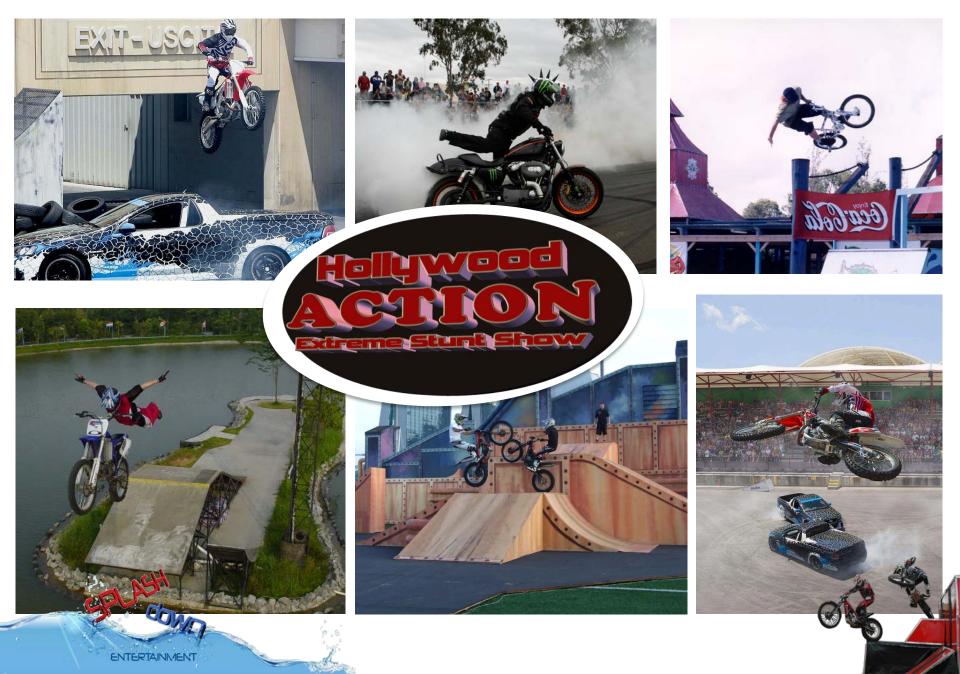

## Spectacular stunts.....On the land and the water

You're about to witness some of the most amazing live stunts performed upclose, right before your eyes, in and around the towering structures of a fullscale stunt arena live set.

Follow the hero of each team, as they speed away from the bad guys in a stunning "crazy" sequence of nail-biting nearmisses, precision turns and death-defying jumps. Watch in awe as the action extends to an exciting chase scene with jumps, skids and an unbelievable, explosive, fiery finale.

Splash Down can cater to a wide variety of sites and arenas from stunt show design to accommodating a clients theme, one thing for sure is the action is fast and memorable

Some of the companies we have worked with....