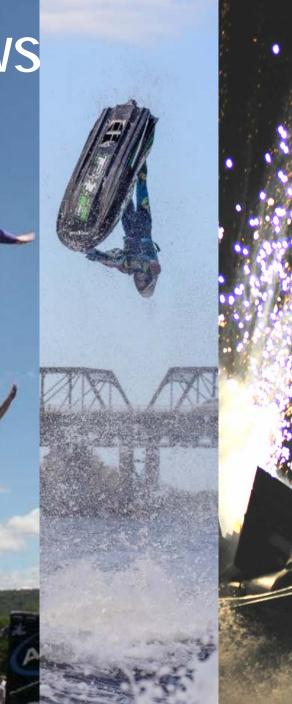

## Spectacular sky and water show .....

The Water Sky spectacular incorporates the latest jet boards which propel performers 30 feet in the air flipping and twisting in a choreographed extravaganza themed to music.

On the water our team of International performers bring many different elements from extreme flipping and twisting acts to the beauty and grace of ballerinas twirling across the water.

The show culminates in a human pyramid surrounded by flyboards and jet skis as our performers thank the crowd for being part of the water sky spectacular.

At night time the grace and beauty of the spectacular is further magnified by colorful lights and fireworks which are integrated into the performers costumes.

TERTAINMEN'

Our unique jet ski pyro launch systems are used to launch fireworks whilst the craft are in motion adding a whole new dimension to fireworks being fired from the water.