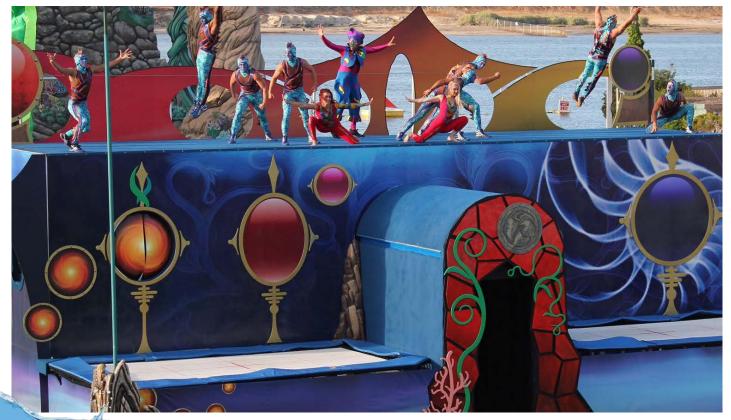

## **Experience an Aquatic Gymnastics Extravaganza**

Circque Del Aqua pays homage to the magic of theatre. International-level acrobats, divers and enchanting characters demonstrating their aquatic prowess in, on and above the water resulting in an extraordinary experience.

Weaving a tapestry of artistry, surrealism and theatrical stunts. Circque Del Aqua defies gravity through the grace and beauty of inspiring acrobatting feats and a storyline filled with excitement, suspense and enchanting characters creating an extraordinary experience.

Splash Down Entertainment has teamed up with one of the leading water based tramp wall designers and choreographers to bring you the spectacular Circque Del Aqua