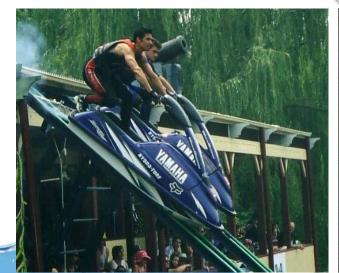

## Spectacular stunts.....On the land and the water

You're about to witness some of the most amazing live stunts performed upclose, right before your eyes, in and around the towering structures of a fullscale stunt arena live set.

Follow the hero of each team, as they speed away from the bad guys in a stunning "crazy" sequence of nail-biting nearmisses, precision turns and death-defying jumps. Watch in awe as the action extends to an exciting chase scene with jumps, skids and an unbelievable, explosive, fiery finale.

Splash Down can cater to a wide variety of sites and arenas from stunt show design to accommodating a clients theme, one thing for sure is the action is fast and memorable

Some of the companies we have worked with....