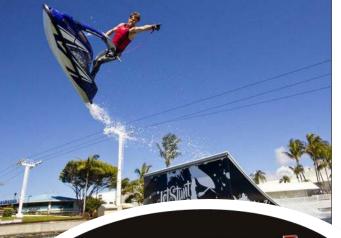

## Spectacular sky and water show .....

The Water Sky spectacular incorporates the latest jet boards which propel performers 30 feet in the air flipping and twisting in a choreographed extravaganza themed to music.

On the water our team of International performers bring many different elements from extreme flipping and twisting acts to the beauty and grace of ballerinas twirling across the water.

The show culminates in a human pyramid surrounded by flyboards and jet skis as our performers thank the crowd for being part of the water sky spectacular.

At night time the grace and beauty of the spectacular is further magnified by colorful lights and fireworks which are integrated into the performers costumes.

TERTAINMEN'

Our unique jet ski pyro launch systems are used to launch fireworks whilst the craft are in motion adding a whole new dimension to fireworks being fired from the water.