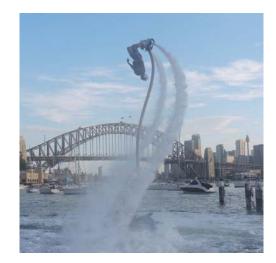

## Spectacular sky and water show .....

The Water Sky spectacular incorporates the latest jet boards which propel performers 30 feet in the air flipping and twisting in a choreographed extravaganza themed to music.

On the water our team of International performers bring many different elements from extreme flipping and twisting acts to the beauty and grace of ballerinas twirling across the water.

The show culminates in a human pyramid surrounded by flyboards and jet skis as our performers thank the crowd for being part of the water sky spectacular.

At night time the grace and beauty of the spectacular is further magnified by colorful lights and fireworks which are integrated into the performers costumes.

TERTAINMEN'

Our unique jet ski pyro launch systems are used to launch fireworks whilst the craft are in motion adding a whole new dimension to fireworks being fired from the water.