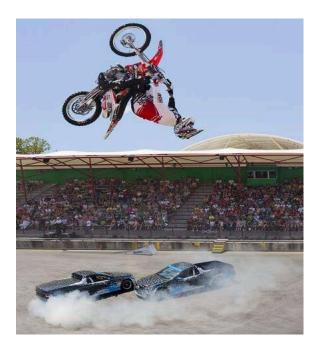

## Spectacular stunts.....On the land and the water

You're about to witness some of the most amazing live stunts performed upclose, right before your eyes, in and around the towering structures of a fullscale stunt arena live set.

Follow the hero of each team, as they speed away from the bad guys in a stunning "crazy" sequence of nail-biting nearmisses, precision turns and death-defying jumps. Watch in awe as the action extends to an exciting chase scene with jumps, skids and an unbelievable, explosive, fiery finale.

Splash Down can cater to a wide variety of sites and arenas from stunt show design to accommodating a clients theme, one thing for sure is the action is fast and memorable

Some of the companies we have worked with....